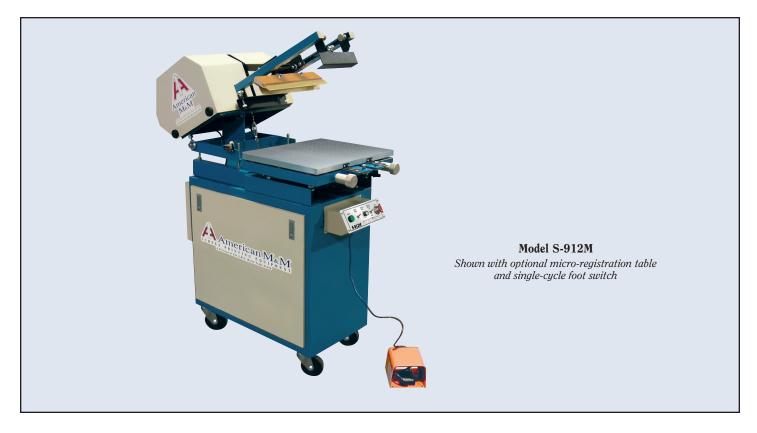

If your screen printing work calls for a small-format printer but you can't do without the automatic operation and precision of a larger machine, then the S-912M<sup>TM</sup> from American is the perfect choice.

Manufactured by A.W.T. World Trade, the S-912M's elevated base is adjustable to accommodate substrates of various thicknesses and with the optional micro-registration table, its registration controls ensure precise repeatability to  $\pm .001$ ". Made in America and designed for reliable, long-term performance, the S-912M is easy to operate and maintain.

When you're ready to equip your shop with a small-format automatic printer, choose the speed, precision, and durability of the S-912M from American & A.W.T. With its unique combination of features and versatility, the S-912M is easily the best screen printer in its class.