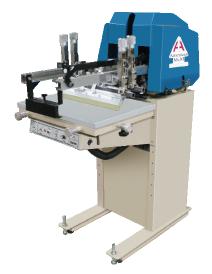

## Cameo™ Graphics Screen Printers - NEW Retrofit Chopper Assembly Now Available

CHICAGO, March 29, 2013 The Cameo™ Graphics Screen Printers are designed and manufactured with the

Manufactured by A.W.T World Trade Inc., a NEW retrofit **Chopper Assembly** is now available to convert your Cameo™ to a system with squeegee and flood bar angle adjustments and tool-free pressure control. Upgrade your machine for better print quality and easier and faster setup times! The new chopper assembly is now standard on Cameo 30 and Cameo 38, and is an option on all other models. It is also available as a retrofit for your existing Cameo™.